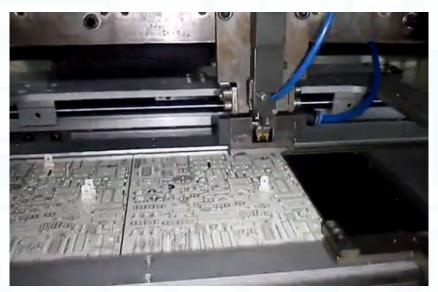

VA                                                                      |
| Air pressure                  | 5—6 kg /cm2                                                                                            |
| Air consumption               | 0.6m3/min                                                                                              |
| Dimension                     | 2160*1450*1600mm                                                                                       |
| Weight                        | 1200kg                                                                                                 |



### **Application industry**

Home appliance industry
The car industry
The power industry
Other electronics industry: digital
watches, electronic components, etc











Tape feeder



Tterminal flowering mold



Insertion head



Machine video







# Best After-sales service

- 7x24 Worldwide Support
- Free Installation/ Training
- 1 day lead-time (spare parts)
- 1 Month customize solution





#### WELCOME INQUIRY

Please visit

www.smthelp.com

Find us more

https://www.facebook.com/autoinsertion

Know more our team

https://cn.linkedin.com/in/smtsupplier

Welcome to our factory in Shenzhen China

See more machine working video, please Youtube

**Auto Insertion** 

Google

Auto+insertion, to get more information

Looking forward to your email

info@smthelp.com