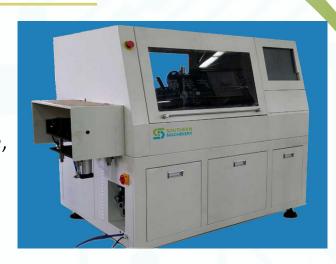

## **SOUTHERN MACHINERY S-7000T Terminal Insertion Machine**

| The Main Parameters           |                                                                                                        |
|-------------------------------|--------------------------------------------------------------------------------------------------------|
| Model                         | S-7000                                                                                                 |
| Insertion component           | Various types of bulk terminals.Configuration 1-3 plugin head, pluggable different types of terminals. |
| Time of loading and unloading | 3 s                                                                                                    |
| Packing way                   | Bulk                                                                                                   |
| PCB size                      | maximum 480mm×390mm; minimum 50mm×50mm                                                                 |
| Insertion range               | maximum 480mm*340mm                                                                                    |
| Control system                | Industrial PC + motion control card effective control                                                  |
| Display system                | 17 inches color LCD display with touch screen                                                          |
| Feeder system                 | By the vibration plate feeding                                                                         |
| Programming function          | Online visual programming, visual correction, Excel programming                                        |
| Power supply                  | Single phase 220V AC 50/60HZ 2KVA                                                                      |
| Air pressure                  | 5—6 kg /cm2                                                                                            |
| Air consumption               | 0.6m3/min                                                                                              |
| Dimension                     | 2160*1450*1600mm                                                                                       |
| Weight                        | 1200kg                                                                                                 |