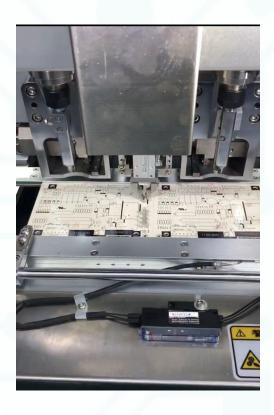

Let's introduce our terminal insertion machine to you-----

#### **Product introduction**

- 1. Operating system: Windows environment to run the operation of the software, the production data, management data, equipment parameters, all I/O signal diagnosis, etc. can be finished on the host with a touch screen.
- 2.**Insertion speed**: 0.35 seconds/piece (theoretical), adopts panasonic AC servo drive, high speed, low noise, stable movement.
- 3. **Visual system**: Industrial specialized high definition camera and the development of automatic visual correction software of vision system, automatic correction, insertion accurately.
- 4. Missing part system: when insert the missing part, which can realize a leakage detection and set fill interpolation function, improve the machine availability.