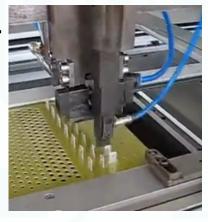

Let's introduce our terminal insertion machine to you-----

#### **Product introduction**

- 1. Operating system: Windows environment to run the operation of the software, the production data, management data, equipment parameters, all I/O signal diagnosis, etc. can be finished on the host with a touch screen.
- 2.**Insertion speed**: 0.35 seconds/piece (theoretical), adopts panasonic AC servo drive, high speed, low noise, stable movement.
- 3. **Visual system**: Industrial specialized high definition camera and the development of automatic visual correction software of vision system, automatic correction, insertion accurately.
- 4. Missing part system: when insert the missing part, which can realize a leakage detection and set fill interpolation function, improve the machine availability.