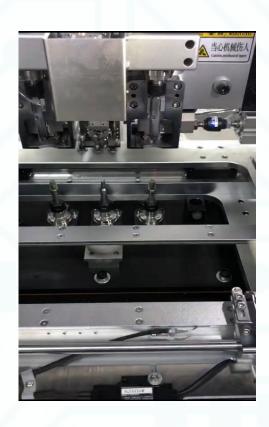

#### **Product introduction**

- 1. Operating system: Windows environment to run the operation of the software, the production data, management data, equipment parameters, all I/O signal diagnosis, etc. can be finished on the host with a touch screen.
- 2.**Insertion speed**: 0.35 seconds/piece (theoretical), adopts panasonic AC servo drive, high speed, low noise, stable movement.
- 3. **Visual system**: Industrial specialized high definition camera and the development of automatic visual correction software of vision system, automatic correction, insertion accurately.
- 4. Missing part system: when insert the missing part, which can realize a leakage detection and set fill interpolation function, improve the machine availability.