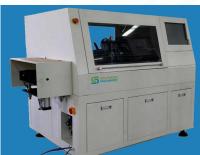

## **SOUTHERN MACHINERY S-7000T Terminal Insertion Machine**

#### **Product introduction**

- 1. Operating system: Windows environment to run the operation of the software, the production data, management data, equipment parameters, all I/O signal diagnosis, etc. can be finished on the host with a touch screen.
- 2.**Insertion speed**: 0.35 seconds/piece (theoretical), adopts panasonic AC servo drive, high speed, low noise, stable movement.
- 3. **Visual system**: Industrial specialized high definition camera and the development of automatic visual correction software of vision system, automatic correction, insertion accurately.
- 4. Missing part system: when insert the missing part, which can realize a leakage detection and set fill interpolation function, improve the machine availability.

| The Main Parameters           |                                                                                                        |
|-------------------------------|--------------------------------------------------------------------------------------------------------|
| Model                         | S-7000                                                                                                 |
| Insertion component           | Various types of bulk terminals.Configuration 1-3 plugin head, pluggable different types of terminals. |
| Time of loading and unloading | 3 s                                                                                                    |
| Packing way                   | Bulk                                                                                                   |
| PCB size                      | maximum 480mm×390mm; minimum 50mm×50mm                                                                 |
| Insertion range               | maximum 480mm*340mm                                                                                    |
| Control system                | Industrial PC + motion control card effective control                                                  |
| Display system                | 17 inches color LCD display with touch screen                                                          |
| Feeder system                 | By the vibration plate feeding                                                                         |
| Programming function          | Online visual programming, visual correction, Excel programming                                        |
| Power supply                  | Single phase 220V AC 50/60HZ 2KVA                                                                      |
| Air pressure                  | 5—6 kg /cm2                                                                                            |
| Air consumption               | 0.6m3/min                                                                                              |
| Dimension                     | 2160*1450*1600mm                                                                                       |
| Weight                        | 1200kg                                                                                                 |