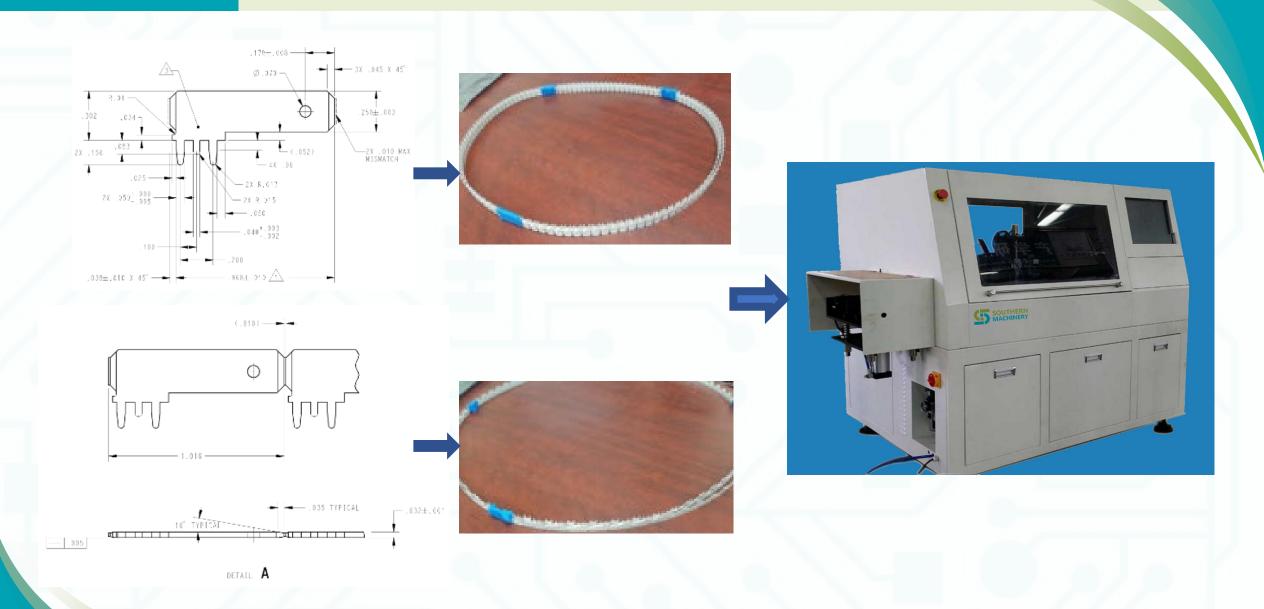

#### How do you insert the **terminal** components?

I 'll never say tired, just need a regular maintenance!

- \*High labor costs
- \*Low efficiency
- \*Need month salary

Tape terminal

- \*One machine can replace at least 10 people
- \*Higher return on investment
- \*No need salary

Let's introduce our terminal insertion machine to you-----

#### **Product introduction**

- 1. Operating system: Windows environment to run the operation of the software, the production data, management data, equipment parameters, all I/O signal diagnosis, etc. can be finished on the host with a touch screen.
- 2.**Insertion speed**: 0.35 seconds/piece (theoretical), adopts panasonic AC servo drive, high speed, low noise, stable movement.
- 3. **Visual system**: Industrial specialized high definition camera and the development of automatic visual correction software of vision system, automatic correction, insertion accurately.
- 4. Missing part system: when insert the missing part, which can realize a leakage detection and set fill interpolation function, improve the machine availability.